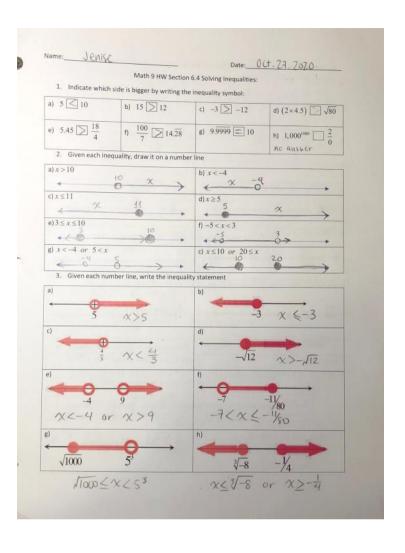

10. How many integer values of "x" are there such that the inequality is true?  $1 < x^3 < 1000$  $10^3 = 1000$ 50 8:,2,3,4,5,6,7,8,9 11. Jake is less than 10 years old. Write an inequality for Jake's age 10> 5>0 12. Tom took his girlfriend out for his dinner. His budget was to spend up to \$300. Write an inequality for how much Tom can spend. X < 300 he can spend up to 300\$ Sandy has \$20 to spend on donuts. Each donut costs \$2.75. Write an inequality to express how many donuts Sandy can buy. 2.75d ≤ 20 SHe can buy 7 donuts d < 7 14. Jeff wants to buy a cellular phone plan so can watch YOUTUBE on his phone. Rogers charges base \$20 a month plus \$2.50 on each GB of data. If Jeff has \$100 a month to spend on data for his phone, how many GB of YOUTUBE can he afford to watch? 20+2.5