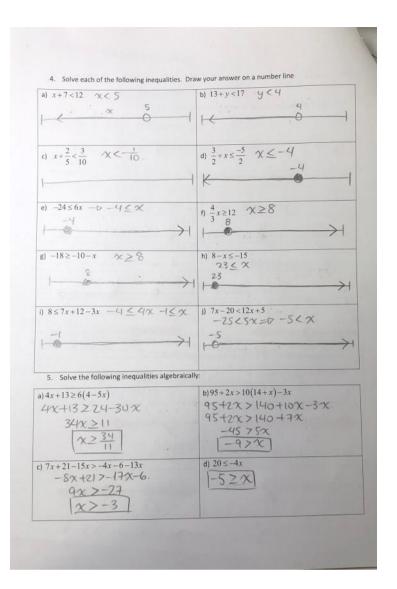

10. How many integer values of "x" are there such that the inequality is true?  $1 < x^3 < 1000$  $10^3 = 1000$ 50 8:,2,3,4,5,6,7,8,9 11. Jake is less than 10 years old. Write an inequality for Jake's age 10> 5>0 12. Tom took his girlfriend out for his dinner. His budget was to spend up to \$300. Write an inequality for how much Tom can spend. X < 300 he can spend up to 300\$ Sandy has \$20 to spend on donuts. Each donut costs \$2.75. Write an inequality to express how many donuts Sandy can buy. 2.75d ≤ 20 SHe can buy 7 donuts d < 7 14. Jeff wants to buy a cellular phone plan so can watch YOUTUBE on his phone. Rogers charges base \$20 a month plus \$2.50 on each GB of data. If Jeff has \$100 a month to spend on data for his phone, how many GB of YOUTUBE can he afford to watch? 20+2.56